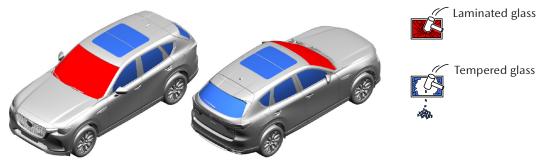

# MAZDA CX-60 (2022-)

## 4. Access to the occupants

## Glass types



## High strength steel in body



#### Steering wheel angle adjustment



#### Seat position operation



# 5.Stored energy / liquids / gases / solids

| Pb / DC 12V   Image: Constraint of the second sec | OCO     Pb / DC 12V       R-1234yf / 670 g {23.6 oz}     Image: Control of the second secon |   | Li-ion / DC 48V                               |  |
|----------------------------------------------------------------------------------------------------------------------------------------------------------------------------------------------------------------------------------------------------------------------------------------------------------------------------------------------------------------------------------------------------------------------------------------------------------