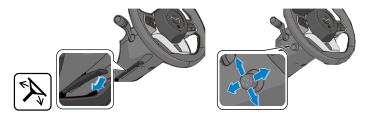

# MAZDA CX-60 (2022-)

## 4. Access to the occupants

## Glass types



## High strength steel in body



#### Steering wheel angle adjustment



#### Seat position operation



# 5.Stored energy / liquids / gases / solids

| Pb / DC 12V   Image: Constraint of the second sec | OCO     Pb / DC 12V       R-1234yf / 670 g {23.6 oz}     Image: Control of the second secon |   | Li-ion / DC 48V                               |  |
|------------------------------------------------------------------------------------------------------------------------------------------------------------------------------------------------------------------------------------------------------------------------------------------------------------------------------------------------------------------------------------------------------------------------------------------------------------------------------------------------------------------------------------