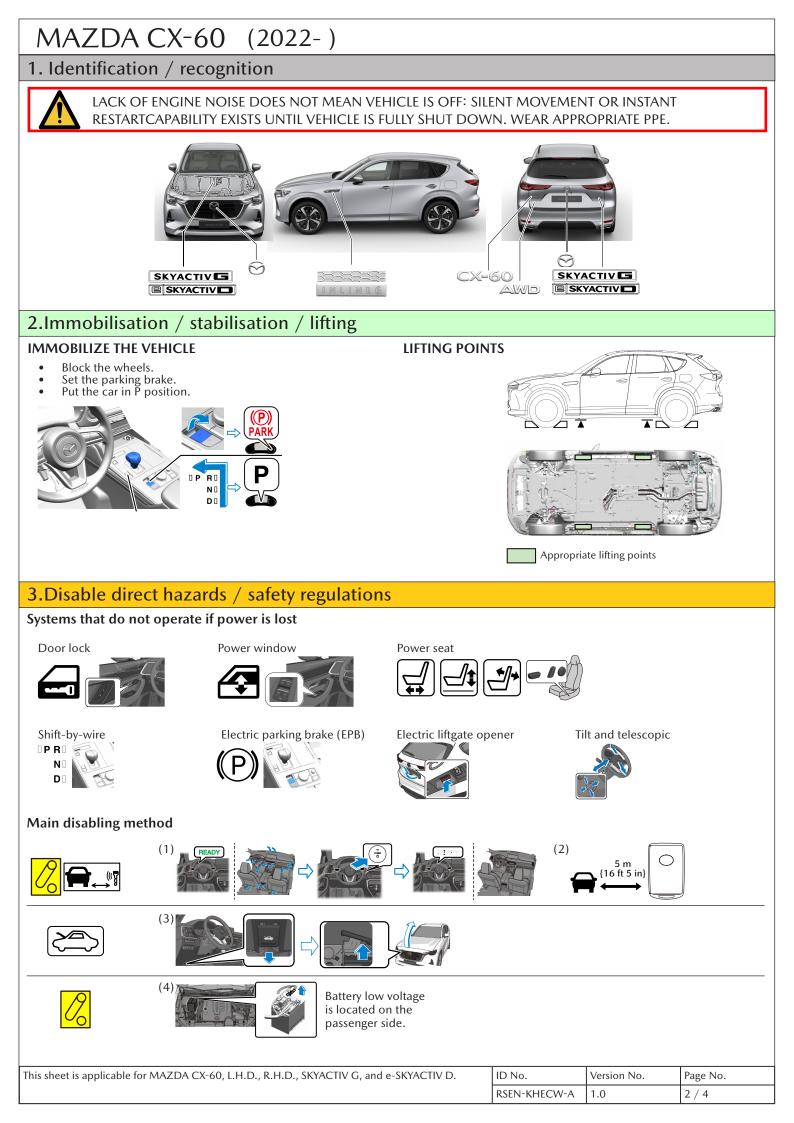

# MAZDA CX-60 (2022-)

## 4. Access to the occupants

## Glass types



## High strength steel in body



#### Steering wheel angle adjustment



#### Seat position operation



# 5.Stored energy / liquids / gases / solids

| Pb / DC 12V   Image: Constraint of the second sec | OCO     Pb / DC 12V       R-1234yf / 670 g {23.6 oz}     Image: Control of the second secon |   | Li-ion / DC 48V                               |  |
|----------------------------------------------------------------------------------------------------------------------------------------------------------------------------------------------------------------------------------------------------------------------------------------------------------------------------------------------------------------------------------