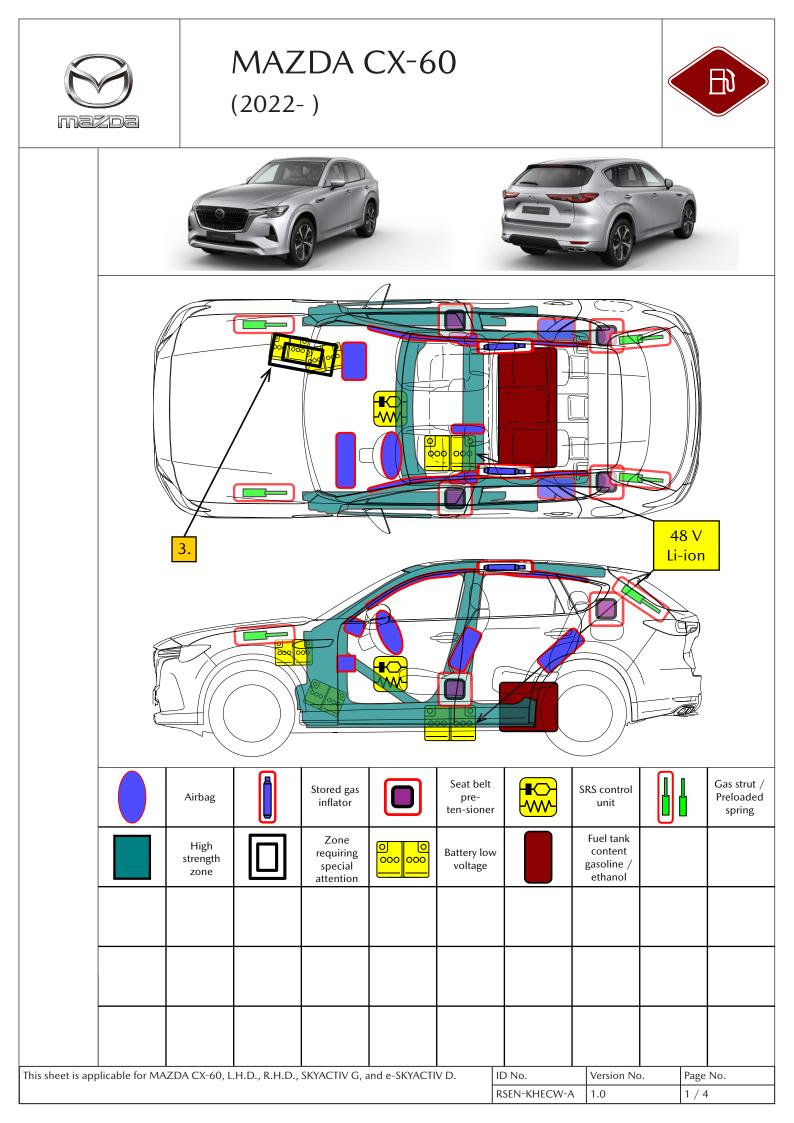

# MAZDA CX-60 (2022-)

## 4. Access to the occupants

## Glass types



## High strength steel in body



#### Steering wheel angle adjustment



#### Seat position operation



# 5.Stored energy / liquids / gases / solids

| Pb / DC 12V   Image: Constraint of the second sec | OCO     Pb / DC 12V       R-1234yf / 670 g {23.6 oz}     Image: Control of the second secon |   | Li-ion / DC 48V                               |  |
|--------------------------------------------------------------------------------------------------------------------------------------------------------------------------------------------------------------------------------------------------------------------------------------------------------------------------------------------------------------------------------