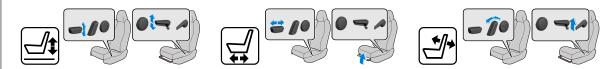

# MAZDA CX-60 (2022-)

## 4. Access to the occupants

## Glass types



## High strength steel in body



#### Steering wheel angle adjustment



#### Seat position operation



# 5.Stored energy / liquids / gases / solids

| Pb / DC 12V   Image: Constraint of the second sec | OCO     Pb / DC 12V       R-1234yf / 670 g {23.6 oz}     Image: Control of the second secon |   | Li-ion / DC 48V                               |  |
|--------------------------------------------------------------------------------------------------------------------------------------------------------------------------------------------------------------------------------------------------------------------------------------------------------------------------------------------------------------------------------------------------------------------------------------------------------------------------------------------------------------------------------------------------------------------