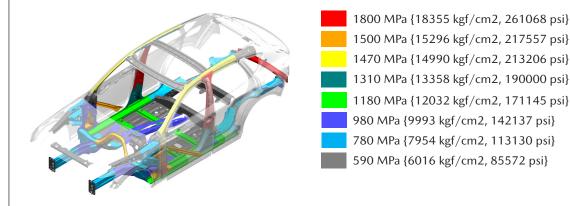

# MAZDA CX-60 (2022-)

## 4. Access to the occupants

## Glass types



## High strength steel in body



#### Steering wheel angle adjustment



#### Seat position operation



# 5.Stored energy / liquids / gases / solids

| Pb / DC 12V   Image: Constraint of the second sec | OCO     Pb / DC 12V       R-1234yf / 670 g {23.6 oz}     Image: Control of the second secon |   | Li-ion / DC 48V                               |  |
|--------------------------------------------------------------------------------------------------------------------------------------------------------------------------------------------------------------------------------------------------------------------------------------------------------------------------------------------------------------------------------------------------------------------------------------------------------------------------------------------